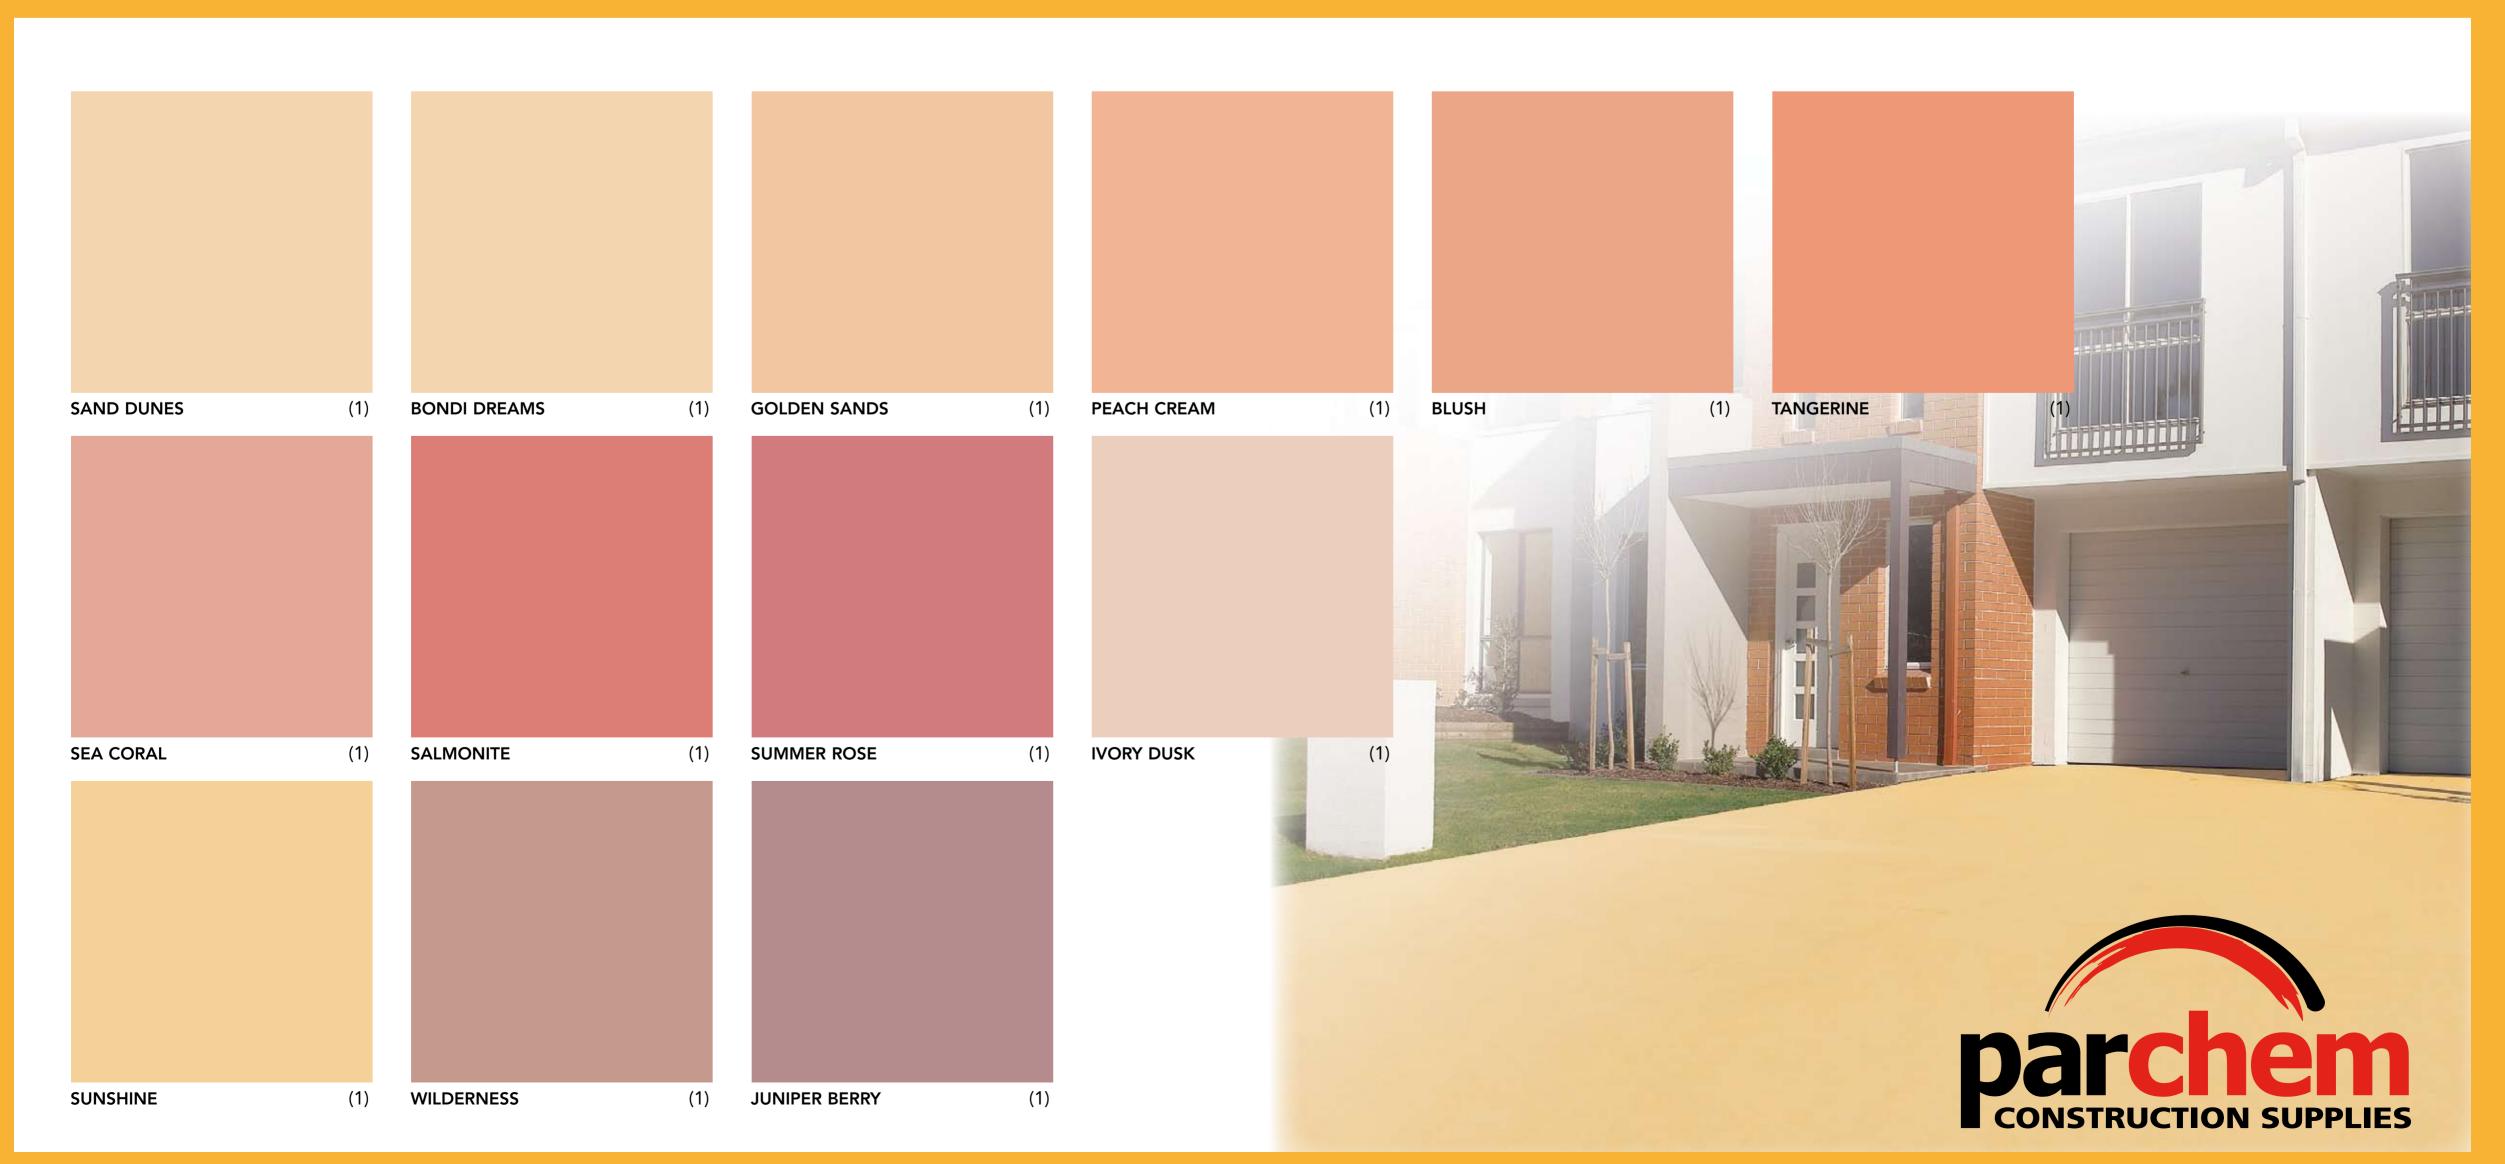

## STYLISH COLOURS FOR OFF-WHITE CONCRETE

 $(1) = 1 \text{ BAG PER M}^3$   $(2) = 2 \text{ BAGS PER M}^3$   $(3) = 3 \text{ BAGS PER M}^3$ 

Note: Colours matched based on industry standard of 350kg cement per m<sup>3</sup>.