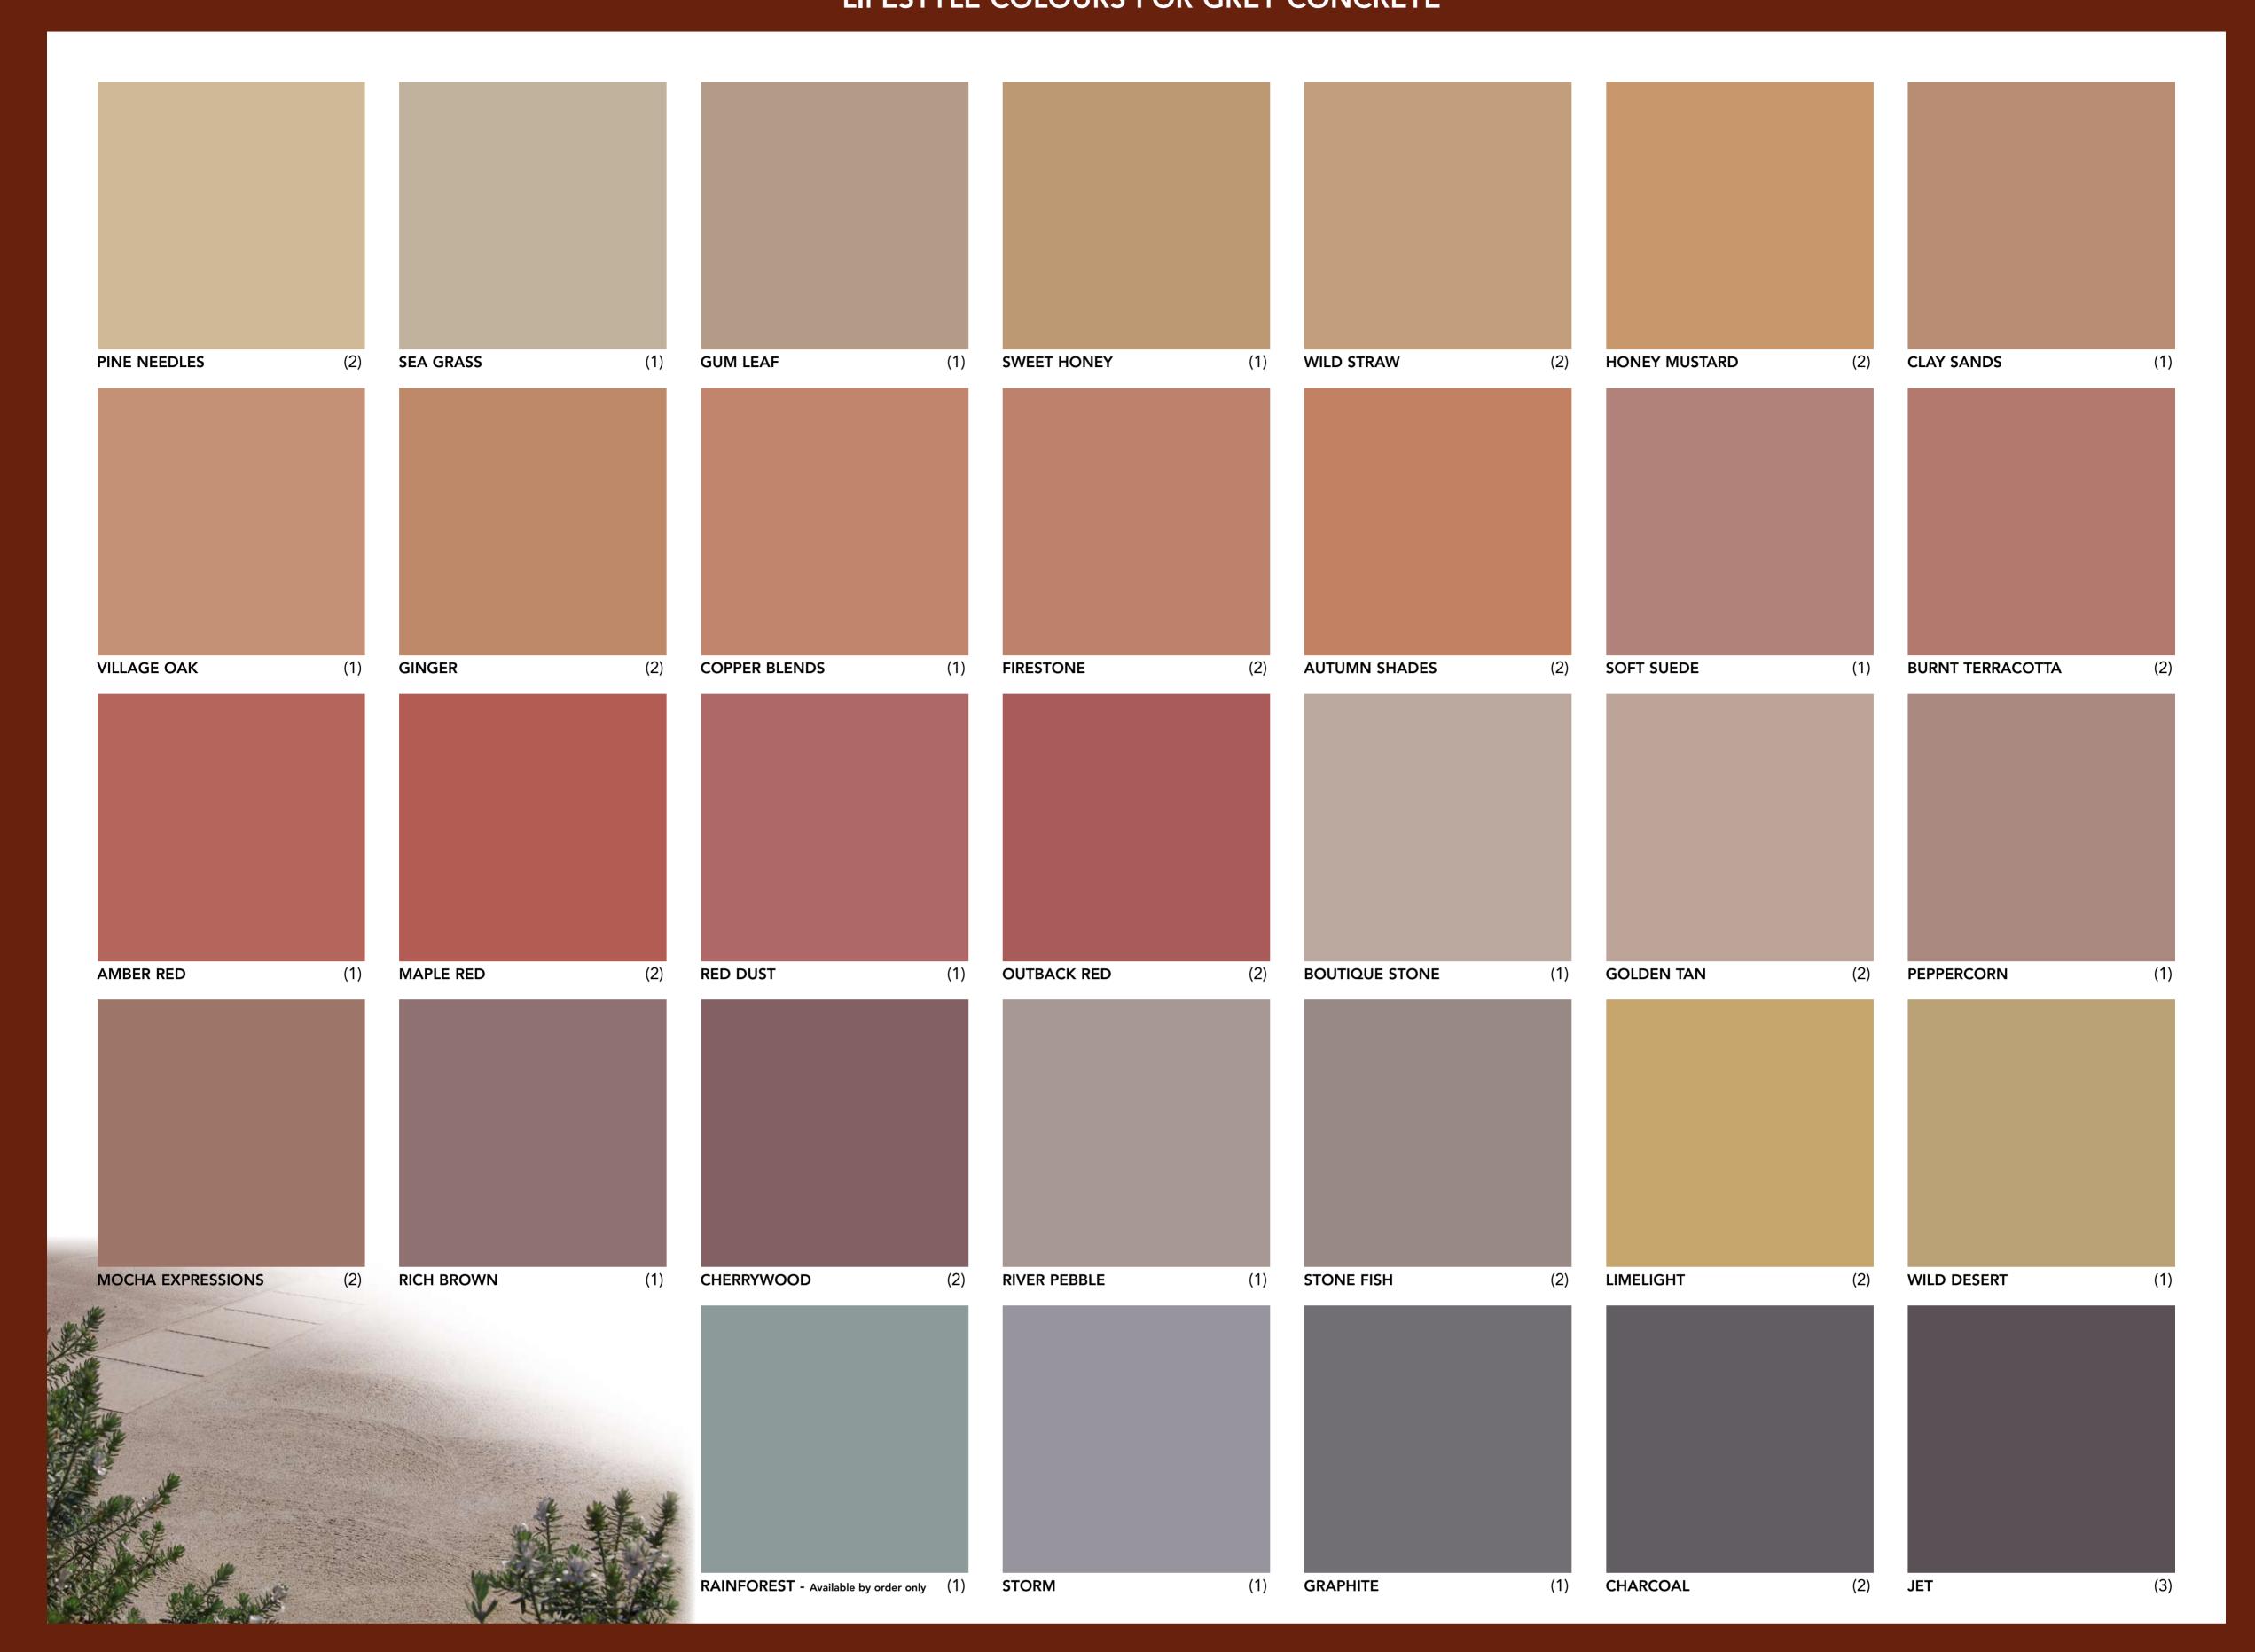

## LIFESTYLE COLOURS FOR GREY CONCRETE

Note: Colours shown on this chart may vary from actual as there are numerous concrete mix designs and variations to the properties of the concrete mixes. The colours are intended as an indication only and are based on unsealed surfaces. Please discuss how to minimise possible colour differences with your applicator or concrete provider before application. Sealing is recommended and will slightly darken and enhance the colour.

 $(1) = 1 \text{ BAG PER M}^3$   $(2) = 2 \text{ BAGS PER M}^3$   $(3) = 3 \text{ BAGS PER M}^3$ 

Note: Colours matched based on industry standard of 350kg cement per m<sup>3</sup>.