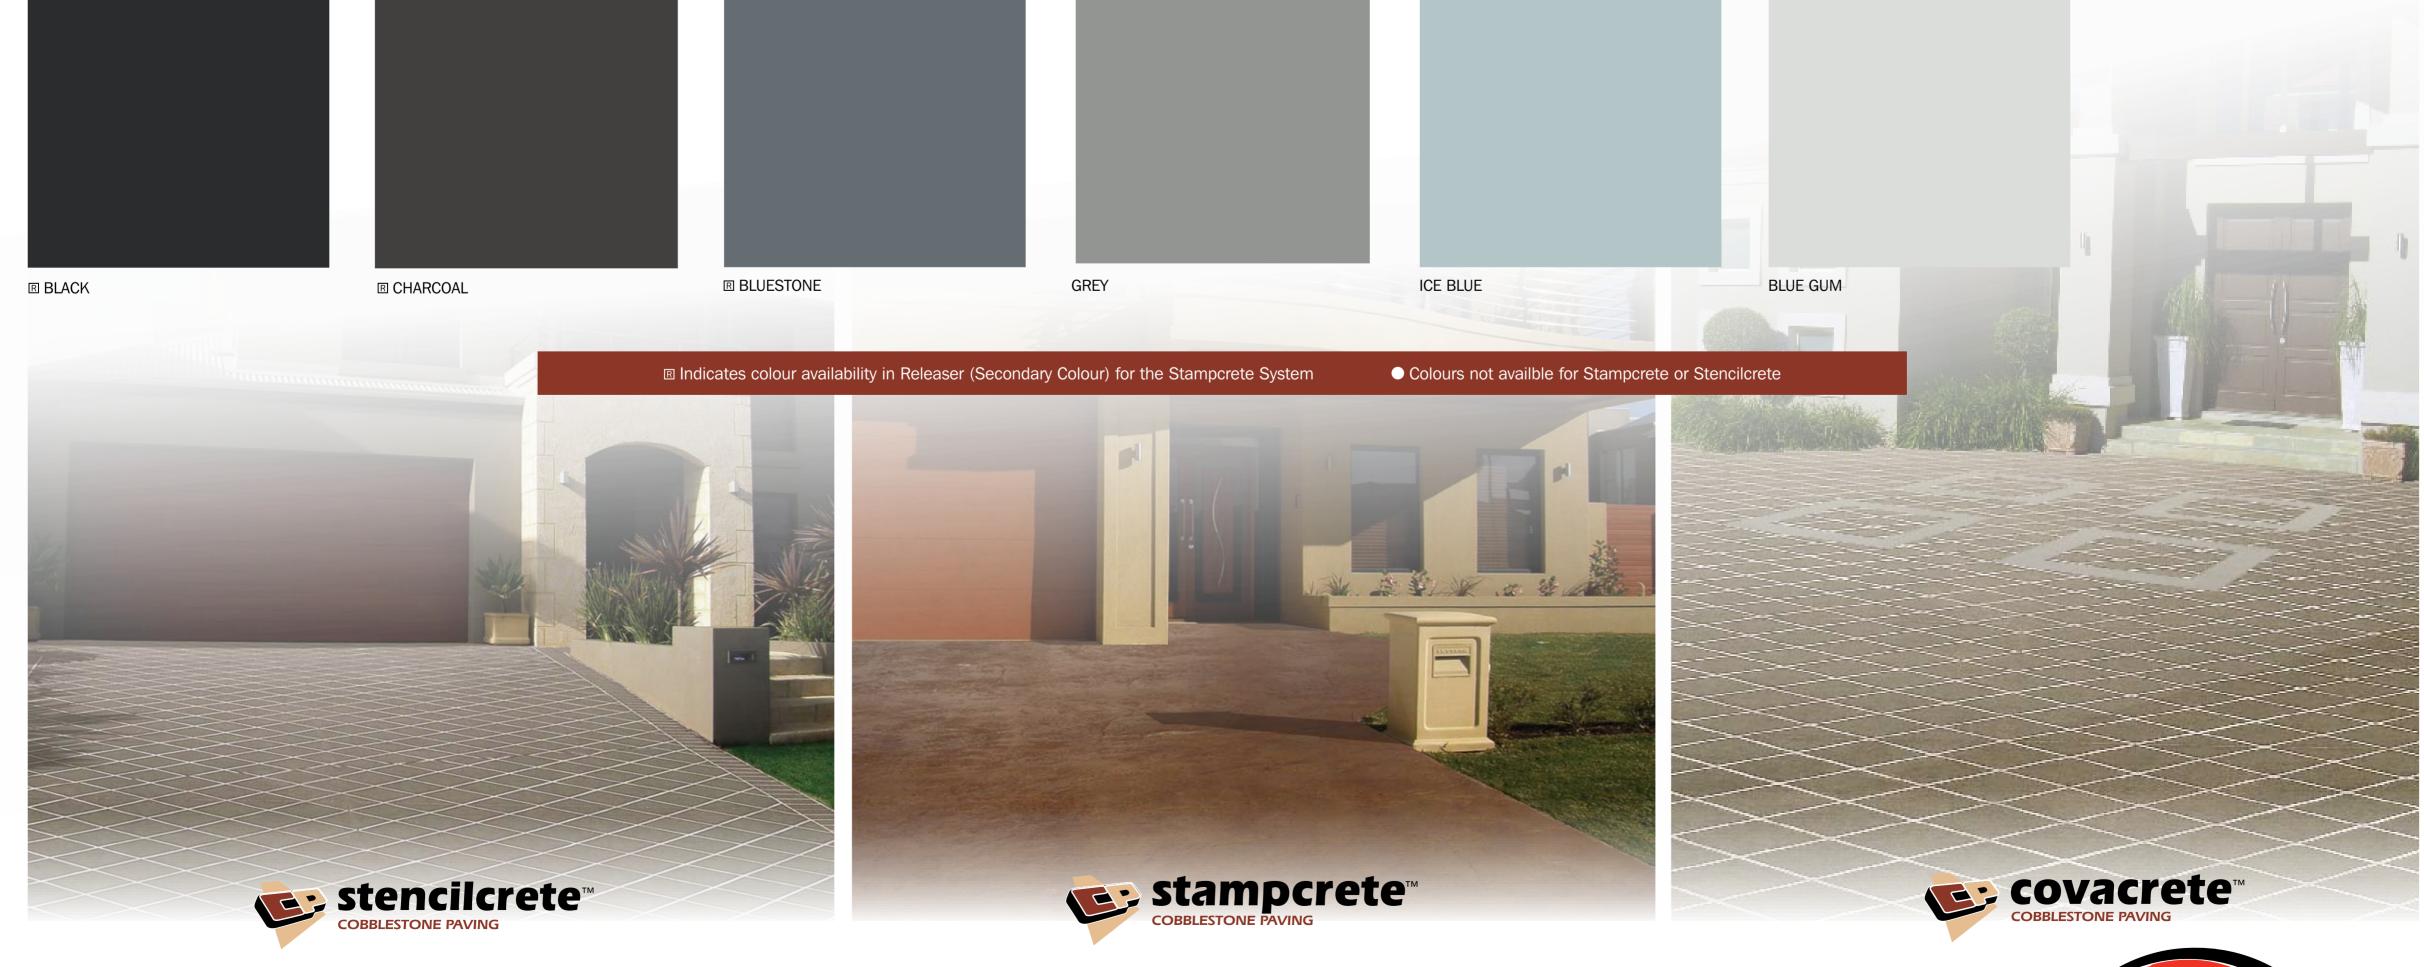

---|-------------|-----------------|----------|-------------|--|
|                 |          |                |             |                 |          |             |  |
| R COFFEE BROWN  | I BRONZE | SAHARA SAND    |             | I BLUSHING ROSE | CHESTNUT | LIGHT MOCHA |  |
|                 |          |                |             |                 |          |             |  |
| LATTE           | NUTMEG   | ● PEARL LUSTRE | ● CHAMPAGNE | WHITE           |          |             |  |
| GREENS          |          |                |             |                 |          |             |  |
|                 |          |                |             |                 |          |             |  |

FOREST FLOOR

SAGE

**CHARCOAL/GREYS** 

Image: Berlinger Green

ALPINE

HOLLY GREEN



For further product information, sales or technical advice phone **1300 737 787** www.parchem.com.au

NOTE: Colours shown on this chart may vary from actual as there are numerous concrete mix designs and variation to the properties of the concrete mixes. The colours are intended as an indication only and are based on sealed surfaces. Please discuss how to minimise possible colour differences with your applicator or concrete provider before application. Sealing of all concrete surfaces recommended.



MINT GREEN

SILKY OAKS