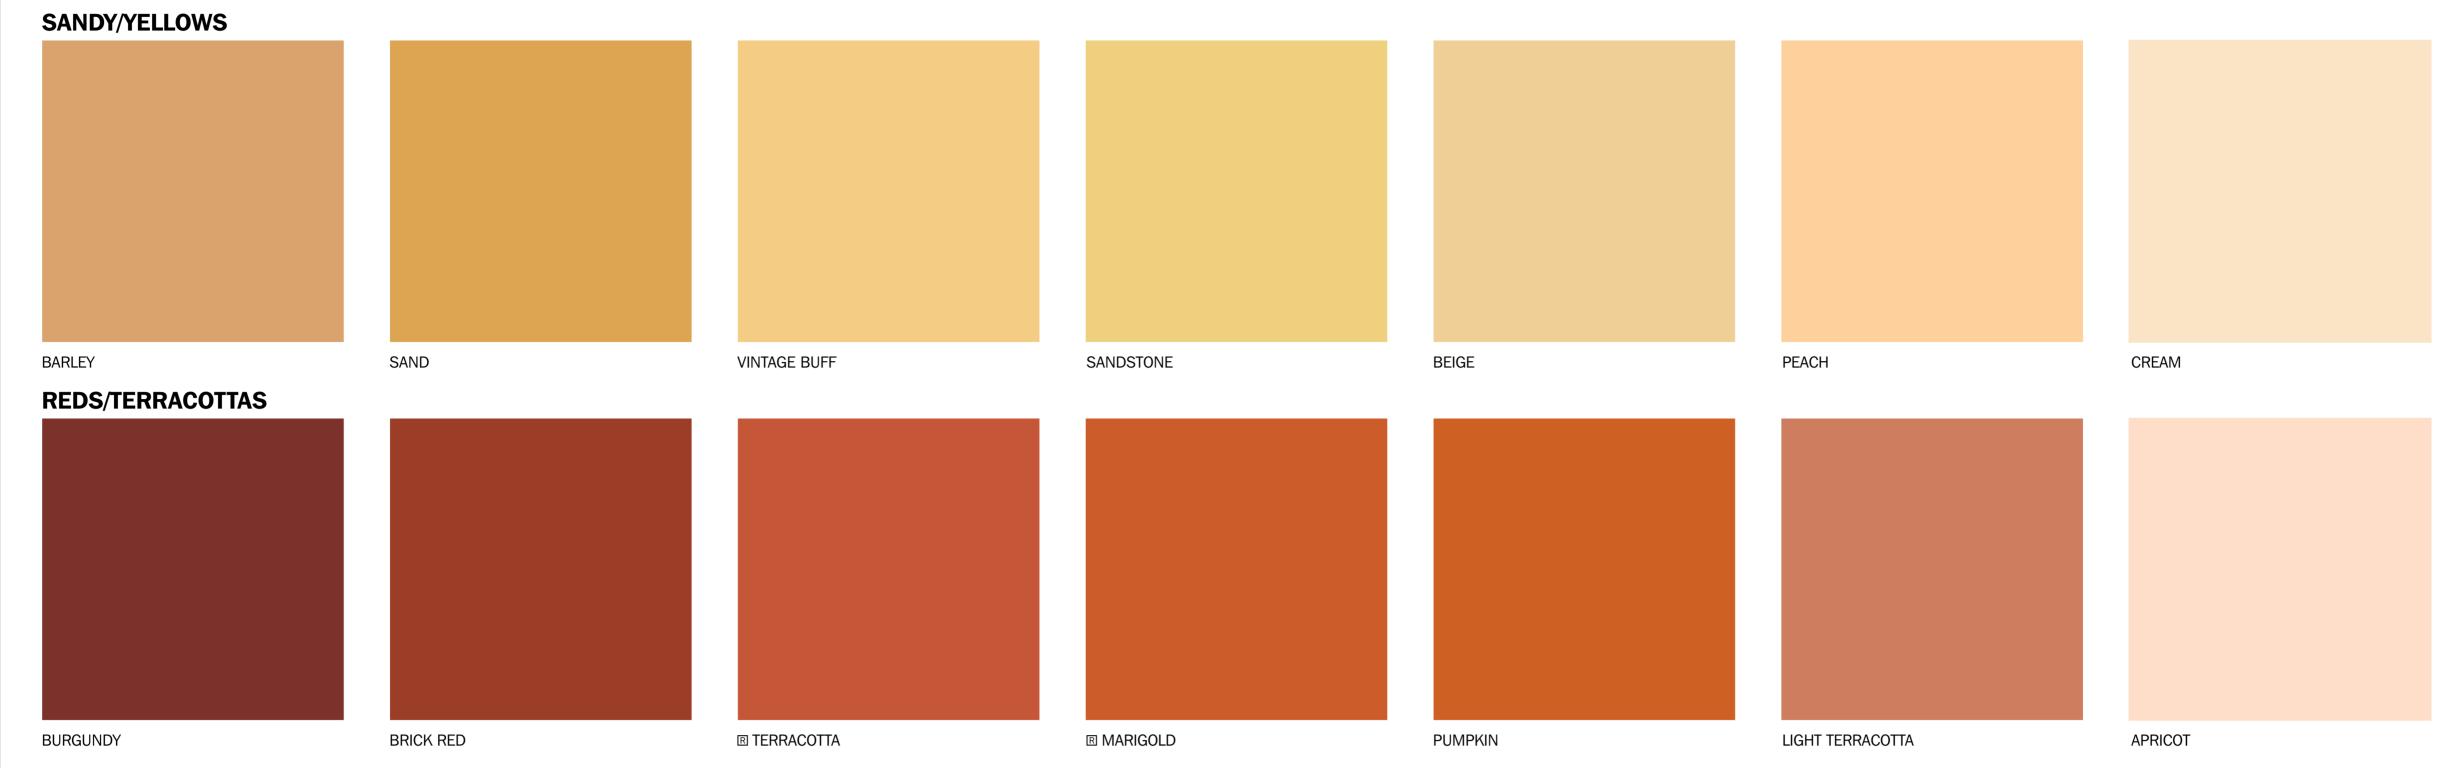

## TM SCOLETEE

## DECORATIVE COLOURS FOR STENCIL, STAMPED AND RESURFACED CONCRETE



| BROWNS/NEUTRALS |          |                |             |                 |          |             |  |
|-----------------|----------|----------------|-------------|-----------------|----------|-------------|--|
|                 |          |                |             |                 |          |             |  |
| R COFFEE BROWN  | I BRONZE | SAHARA SAND    |             | I BLUSHING ROSE | CHESTNUT | LIGHT MOCHA |  |
|                 |          |                |             |                 |          |             |  |
| LATTE           | NUTMEG   | ● PEARL LUSTRE | ● CHAMPAGNE | WHITE           |          |             |  |
| GREENS          |          |                |             |                 |          |             |  |
|                 |          |